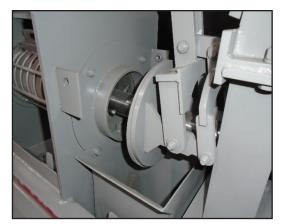

#### **How it Works**

Material is fed into an opening on top of the press (in-feed hopper), passing through a variable pitched auger screw and then compressed against the end plate (held in position by an air cylinder).

As the material is squeezed, the extracted fluid passes through a wedge wire screen where it is collected for safe disposal.

Material then presses against the end plate (or pressure plate), forcing the end plate to open and allow the de-watered material to discharge. The resistance of the end plate can be adjusted as required.

In-feed Hopper

Wedge Wire Screen

Pressure Plate (view 1)

Pressure Plate (view 2)