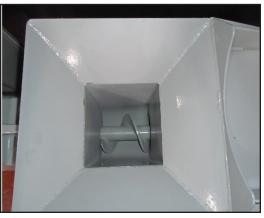

In-feed Hopper

Wedge Wire Screen

Pressure Plate (view 1)

Pressure Plate (view 2)