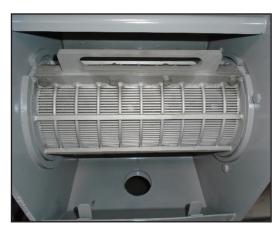

In-feed Hopper

Wedge Wire Screen

Pressure Plate (view 1)

Pressure Plate (view 2)