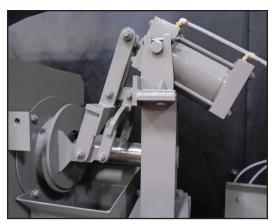

#### **How it Works**

Material is fed into an opening on top of the press (in-feed hopper), passing through a variable pitched auger screw and then compressed against the end plate (held in position by an air cylinder).

As the material is squeezed, the extracted fluid passes through a wedge wire screen where it is collected for safe disposal.

Material then presses against the end plate (or pressure plate), forcing the end plate to open and allow the de-watered material to discharge. The resistance of the end plate can be adjusted as required.

In-feed Hopper

Wedge Wire Screen

Pressure Plate (view 1)

Pressure Plate (view 2)