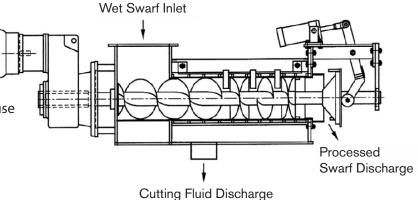

#### **How it Works**

Material is fed into an opening on top of the press (in-feed hopper), passing through a variable pitched auger screw and then compressed against the end plate (held in position by an air cylinder).

As the material is squeezed, the extracted fluid passes through a wedge wire screen where it is collected for safe disposal.

Material then presses against the end plate (or pressure plate), forcing the end plate to open and allow the de-watered material to discharge. The resistance of the end plate can be adjusted as required.