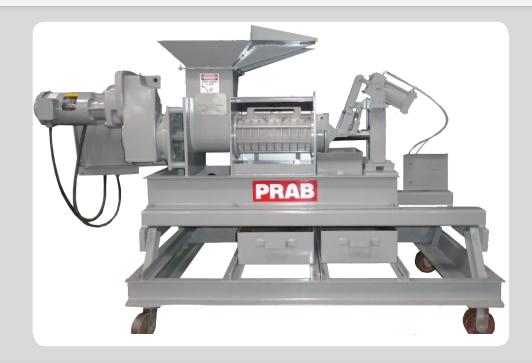

# PRAB HORIZONTAL SCREW PRESS

#### **Dewater Swarf & Filter Cake**

Disposing hazardous grinding swarf or filter cake can be difficult and expensive. PRAB's horizontal screw press processes material that is 40 to 50% wet with coolant or cutting oils to remove up to 85% of fluid. Use as a stand-alone unit or in combination with the Dualpak™ Briquetter to recover up to 95% of fluids. Recycle fluids with one of PRAB's fluid filtration and recycling units for even greater savings.

## **Top Features & Benefits**

- Decreased disposal costs
- Removes up to 85% of fluid for recapture and reuse
- Stand-alone or in combination with the Dualpak Briquetter